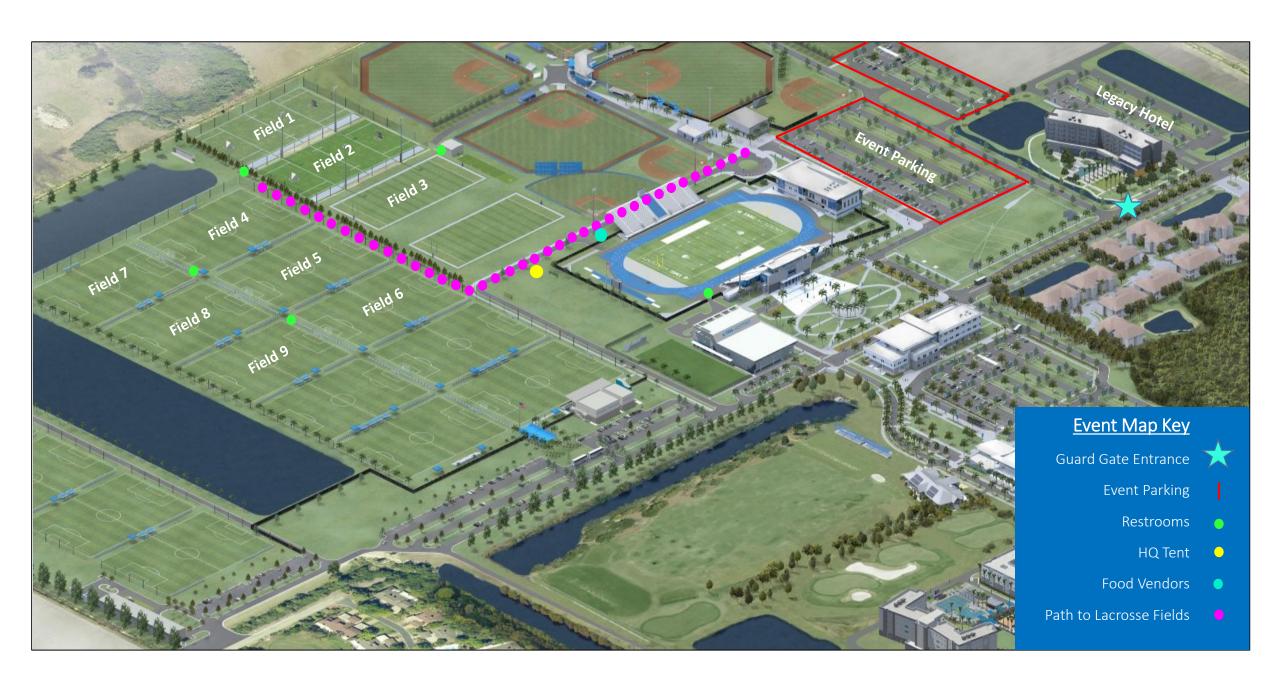

## National Lacrosse Federation 1/16 = 1/18, 2020 PARTICIPANT & SPECTATOR ENTRY / PARKING PASS

## FACE MASKS MUST BE WORN AT ALL TIMES WHILE ON CAMPUS EXCEPT WHEN PARTICIPANTS ARE ENGANGED IN PHYSICAL ACTIVITY ON FIELD

Participants are allowed to have one (1) guest on 1/17 & 1/18.

Campus access is restricted to assigned field/complex area

Social distancing practices are required when at the facility

All guests must go through screening at the guard gate entrance. **See below COVID-19 questions:** 

Do you have new onset of any **TWO** of the following symptoms: Fever, Cough, Sore Throat, Shortness of Breath, Muscle Aches, Diarrhea or Headaches?